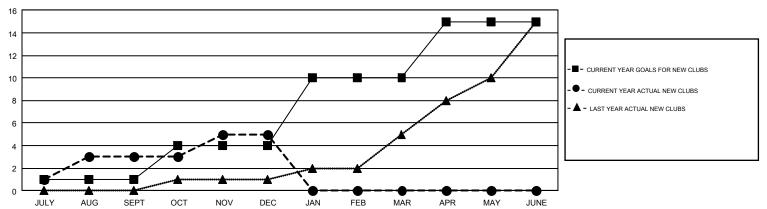

## GMT Constitutional Area 4, Group C

GMT: MIKLOS HORVATH

REPORT DOES NOT INCLUDE CLUBS IN UNDISTRICTED AREAS.

| Clubs         |               |             |               | Members               |                           |                         |                                                    |  |
|---------------|---------------|-------------|---------------|-----------------------|---------------------------|-------------------------|----------------------------------------------------|--|
|               | RESULTS FO    | R 2017-2018 |               | RESULTS FOR 2017-2018 |                           |                         |                                                    |  |
| QUARTER       | NEW CLUB GOAL | NEW CLUBS   | DROPPED CLUBS | QUARTER               | MEMBER GROWTH NET<br>GOAL | MEMBER GROWTH<br>ACTUAL | DROPPED<br>MEMBERS ACTUAL<br>(including transfers) |  |
| JULY/AUG/SEPT | 1             | 3           | 2             | JULY/AUG/SEPT         | -6                        | 155                     | 185                                                |  |
| OCT/NOV/DEC   | 3             | 2           | 4             | OCT/NOV/DEC           | 55                        | 131                     | 281                                                |  |
| JAN/FEB/MAR   | 6             | 0           | 0             | JAN/FEB/MAR           | 139                       | 0                       | 0                                                  |  |
| APR/MAY/JUNE  | 5             | 0           | 0             | APR/MAY/JUNE          | 76                        | 0                       | 0                                                  |  |

## GOALS AND ACTUAL NEW CLUBS CUMULATIVE