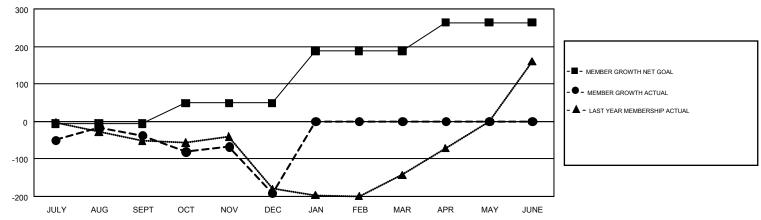

## GMT Constitutional Area 4, Group C

GMT: MIKLOS HORVATH

REPORT DOES NOT INCLUDE CLUBS IN UNDISTRICTED AREAS.

| Clubs         |               |             |               | Members               |                           |                         |                                                    |  |
|---------------|---------------|-------------|---------------|-----------------------|---------------------------|-------------------------|----------------------------------------------------|--|
|               | RESULTS FO    | R 2017-2018 |               | RESULTS FOR 2017-2018 |                           |                         |                                                    |  |
| QUARTER       | NEW CLUB GOAL | NEW CLUBS   | DROPPED CLUBS | QUARTER               | MEMBER GROWTH NET<br>GOAL | MEMBER GROWTH<br>ACTUAL | DROPPED<br>MEMBERS ACTUAL<br>(including transfers) |  |
| JULY/AUG/SEPT | 1             | 3           | 2             | JULY/AUG/SEPT         | -6                        | 155                     | 185                                                |  |
| OCT/NOV/DEC   | 3             | 2           | 4             | OCT/NOV/DEC           | 55                        | 131                     | 281                                                |  |
| JAN/FEB/MAR   | 6             | 0           | 0             | JAN/FEB/MAR           | 139                       | 0                       | 0                                                  |  |
| APR/MAY/JUNE  | 5             | 0           | 0             | APR/MAY/JUNE          | 76                        | 0                       | 0                                                  |  |

## GOALS AND ACTUAL MEMBERS CUMULATIVE

| DROPPED CLUBS: 6  DROPPED MEMBERS |     | 79 CLUBS OF 422 ADDED 1 OR MORE<br>NEW MEMBERS | GENDER DISTR<br>MALE<br>FEMALE  | 5,147 (60.70%)<br>3,332 (39.30%) |     |
|-----------------------------------|-----|------------------------------------------------|---------------------------------|----------------------------------|-----|
| DECEASED                          | 17  | CHOK HERE FOR CHAIR ATIVE                      | TOTAL FAMILY UNIT MEMBERS       |                                  | 676 |
| CLUB CANCELLED                    | 34  | CLICK HERE FOR CUMULATIVE MEMBERSHIP DATA      | FAMILY MEMBERS PAYING HALF DUES |                                  |     |
| OTHER                             | 414 |                                                |                                 |                                  | 347 |
| TOTAL                             | 465 |                                                |                                 |                                  |     |